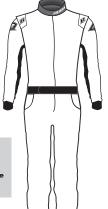

**SUPPORT** 

**SERIES** 

\$899

**PLATINUM** 

\$1,399 **SERIES** 

**Cross Stitch** 

**Diamond Stitch** 

**Custom Stitch** 

will work alrectly with
the designer to figure
out what works best with
your overall suit design.
Feel free to use the template
to the right to sketch any
ideas you might have.

STITCHING

**STYLES** 