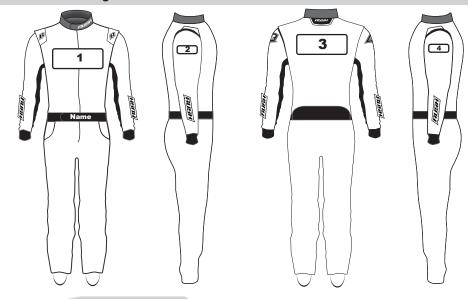

1

3

Add'l Logos +\$25 ea.

Write the name of the logo that you want in the box that corresponds with the number and placement on the suit diagram. If you have any additional logos or need a custom layout, write them directly on the diagram or leave a note that you will need assistance from a designer.