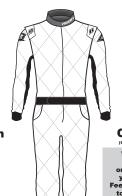

**SUPPORT** 

**SERIES** 

\$899

**PLATINUM** 

\$1,399 **SERIES** 

**Cross Stitch** 

**Diamond Stitch** 

**Custom Stitch** 

will work alrectly with
the designer to figure
out what works best with
your overall suit design.
Feel free to use the template
to the right to sketch any
ideas you might have.

STITCHING

**STYLES** 