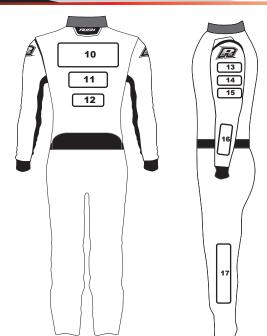

1

3

Add'l Logos +\$25 ea.

Write the name of the logo that you want in the box that corresponds with the number and placement on the suit diagram. If you have any additional logos or need a custom layout, write them directly on the diagram or leave a note that you will need assistance from a designer.