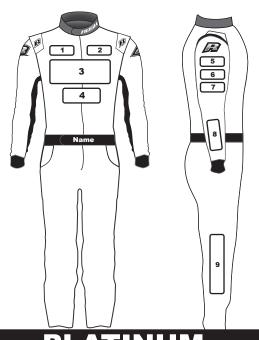

1

3

Add'l Logos +\$25 ea.

Write the name of the logo that you want in the box that corresponds with the number and placement on the suit diagram. If you have any additional logos or need a custom layout, write them directly on the diagram or leave a note that you will need assistance from a designer.